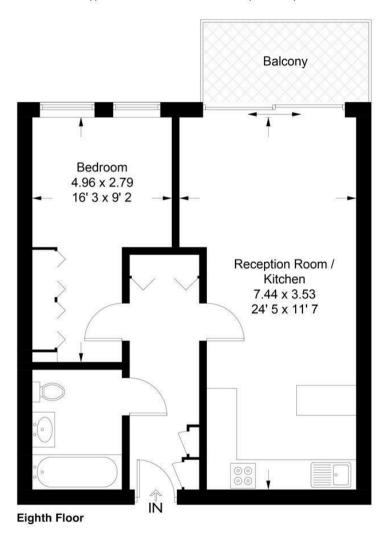

EPC certificate available on request.

**Caro Point** 

Approximate Gross Internal Area = 544 sq ft / 50.6 sq m

Not to scale, for guidance only and must not be relied upon as a statement of fact All measurements and areas are approximate only and have been prepared in accordance with the current edition of the RICS Code of Measuring Practice