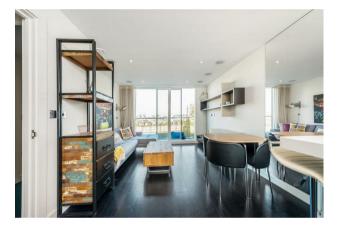

## £700 Per Week

A ONE DOUBLE BEDROOM apartment to rent of approx. 540 sq.ft (50 sq.m) in Caro Point, part of the popular Grosvenor Waterside development in Chelsea. This FURNISHED property further benefits from an open plan reception room with full width floor to ceiling windows with PRIVATE BALCONY. There is a kitchen with Miele appliances, a luxury bathroom suite, dark wood flooring, a utility cupboard with an AEG washing dryer and good storage including fitted wardrobes. 24 HOUR CONCIERGE, GYM and SPA. On-site Sainsbury's Local, coffee shop and private kids club. SLOANE SQUARE and VICTORIA station with Gatwick Express are within walking distance.

## GARTON JONES.COM

8 Gatliff Road Grosvenor Waterside Chelsea London SW1W 8DP Sales +44 (0) 20 7730 5007 gws@gartonjones.com www.gartonjones.com

- 540 Sq.ft (50 Sq.m)
- · One Double Bedroom
- · Open Plan Reception
- · Kitchen with Miele Appliances
- · Luxury Bathroom Suite
- · 24 Hour Concierge
- · Private Balcony
- · Access to On-Site Gym and Spa Facilities
- On-Site Sainsbury's, Coffee Shop and Private Kids' Club
- · Close to Victoria and Sloane Square Stations