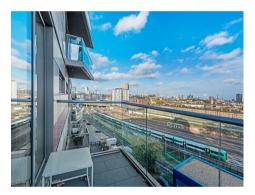

## £700 Per Week

A ONE DOUBLE BEDROOM apartment to rent of approx. 540 sq.ft (50 sq.m) in Caro Point, part of the popular Grosvenor Waterside development in Chelsea. This FURNISHED property further benefits from an open plan reception room with full width floor to ceiling windows with PRIVATE BALCONY. There is a kitchen with Miele appliances, a luxury bathroom suite, dark wood flooring, a utility cupboard with an AEG washing dryer and good storage including fitted wardrobes. 24 HOUR CONCIERGE, GYM and SPA. On-site Sainsbury's Local, coffee shop and private kids club. SLOANE SQUARE and VICTORIA station with Gatwick Express are within walking distance.

## GARTON JONES.COM

8 Gatliff Road Grosvenor Waterside Chelsea London SW1W 8DP Sales +44 (0) 20 7730 5007 gws@gartonjones.com www.gartonjones.com

- 540 Sq.ft (50 Sq.m)
- · One Double Bedroom
- · Open Plan Reception
- · Kitchen with Miele Appliances
- · Luxury Bathroom Suite
- · 24 Hour Concierge
- · Private Balcony
- · Access to On-Site Gym and Spa Facilities
- On-Site Sainsbury's, Coffee Shop and Private Kids' Club
- · Close to Victoria and Sloane Square Stations