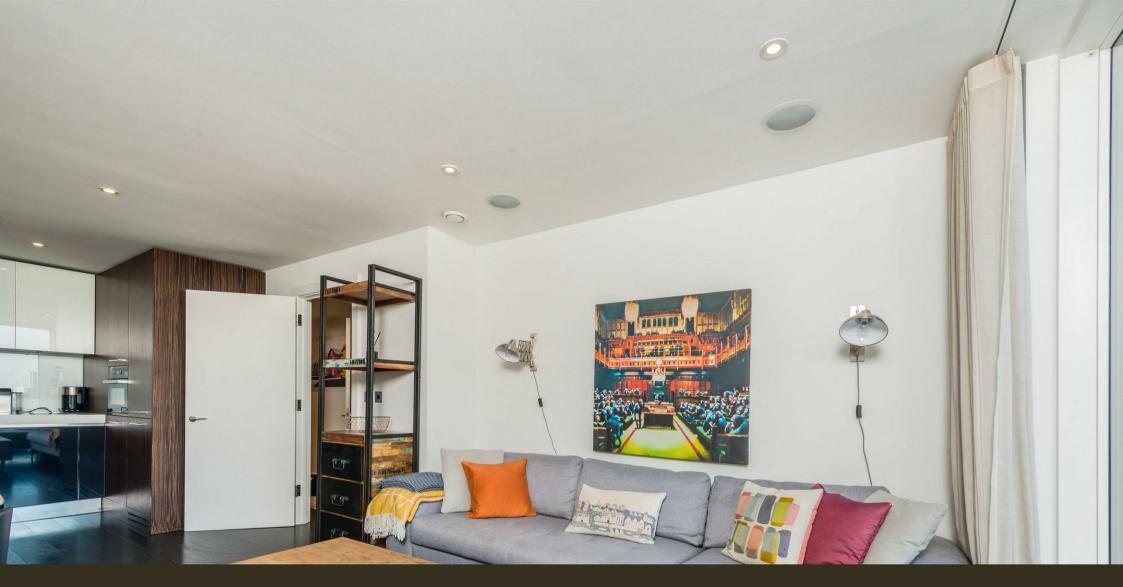

## £700 Per Week

A ONE DOUBLE BEDROOM apartment to rent of approx. 540 sq.ft (50 sq.m) in Caro Point, part of the popular Grosvenor Waterside development in Chelsea. This FURNISHED property further benefits from an open plan reception room with full width floor to ceiling windows with PRIVATE BALCONY. There is a kitchen with Miele appliances, a luxury bathroom suite, dark wood flooring, a utility cupboard with an AEG washing dryer and good storage including fitted wardrobes. 24 HOUR CONCIERGE, GYM and SPA. On-site Sainsbury's Local, coffee shop and private kids club. SLOANE SQUARE and VICTORIA station with Gatwick Express are within walking distance.

## GARTON JONES.COM

8 Gatliff Road Grosvenor Waterside Chelsea London SW1W 8DP Sales +44 (0) 20 7730 5007 gws@gartonjones.com www.gartonjones.com

- 540 Sq.ft (50 Sq.m)
- · One Double Bedroom
- · Open Plan Reception
- · Kitchen with Miele Appliances
- · Luxury Bathroom Suite
- · 24 Hour Concierge
- · Private Balcony
- · Access to On-Site Gym and Spa Facilities
- On-Site Sainsbury's, Coffee Shop and Private Kids' Club
- · Close to Victoria and Sloane Square Stations