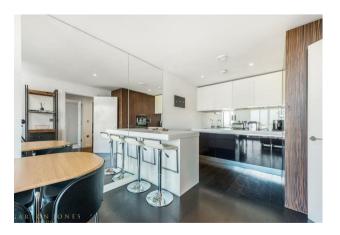

## £700 Per Week

A ONE DOUBLE BEDROOM apartment to rent of approx. 540 sq.ft (50 sq.m) in Caro Point, part of the popular Grosvenor Waterside development in Chelsea. This FURNISHED property further benefits from an open plan reception room with full width floor to ceiling windows with PRIVATE BALCONY. There is a kitchen with Miele appliances, a luxury bathroom suite, dark wood flooring, a utility cupboard with an AEG washing dryer and good storage including fitted wardrobes. 24 HOUR CONCIERGE, GYM and SPA. On-site Sainsbury's Local, coffee shop and private kids club. SLOANE SQUARE and VICTORIA station with Gatwick Express are within walking distance.

## GARTON JONES.COM

8 Gatliff Road Grosvenor Waterside Chelsea London SW1W 8DP Sales +44 (0) 20 7730 5007 gws@gartonjones.com www.gartonjones.com

- 540 Sq.ft (50 Sq.m)
- · One Double Bedroom
- · Open Plan Reception
- · Kitchen with Miele Appliances
- · Luxury Bathroom Suite
- · 24 Hour Concierge
- · Private Balcony
- · Access to On-Site Gym and Spa Facilities
- On-Site Sainsbury's, Coffee Shop and Private Kids' Club
- · Close to Victoria and Sloane Square Stations